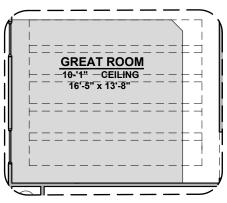

## **Sage Options**

1,900 Square Feet Community: Paseos Del Este 5

**Ceiling Treatment** 

BEDROOM 4
9'-1" CEILING
12'-1" x 12'-8"

Study Room