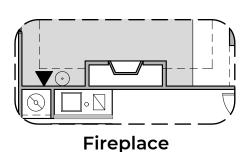

Traditional Fireplace

W.I.C.

Contemporary Fireplace

Tub w/ Glass Shower

Deluxe Glass Shower

**Shower** 

Bath 2 Shower

Center Hinge ILO Slding Glass Door