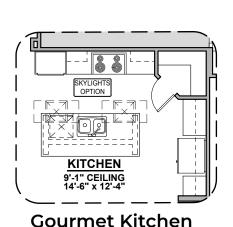

## **Sage Options**

1,900 Square Feet Community: Paseos Del Este 5

**Ceiling Treatment** 

BEDROOM 4
9'-1" CEILING
12'-1" x 12'-8"

Study Room