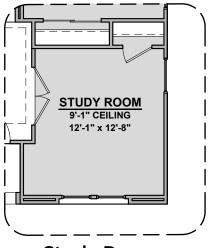

## **Sage Options**

1,900 Square Feet Community: Paseos Del Este 5

**Ceiling Treatment** 

BEDROOM 4
9'-1" CEILING
12'-1" x 12'-8"

Study Room