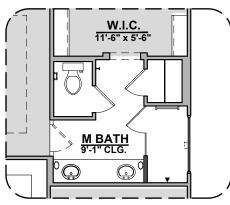

Traditional Fireplace

W.I.C.

Contemporary Fireplace

Tub w/ Glass Shower

Deluxe Glass Shower

**Shower** 

Bath 2 Shower

Center Hinge ILO Slding Glass Door