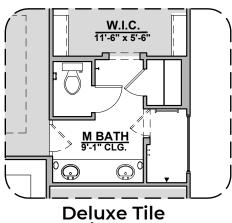

Traditional Fireplace

W.I.C.

Contemporary Fireplace

Tub w/ Glass Shower

Deluxe Glass Shower

**Shower** 

Bath 2 Shower

Center Hinge ILO Slding Glass Door