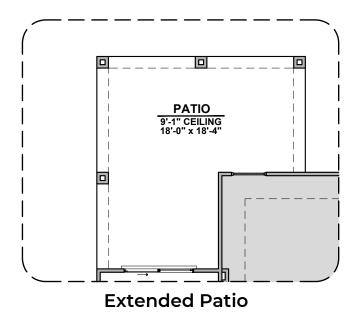

## **Sage Options**

1,900 Square Feet Community: Paseos Del Este 5

**Ceiling Treatment** 

BEDROOM 4
9'-1" CEILING
12'-1" x 12'-8"

Study Room