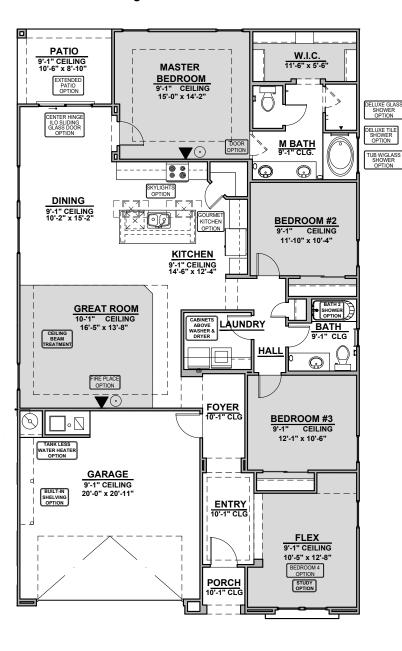

Traditional Fireplace

W.I.C.

Contemporary Fireplace

Tub w/ Glass Shower

Deluxe Glass Shower

**Shower** 

Bath 2 Shower

Center Hinge ILO Slding Glass Door

Tankless Water Heater

## **Sage Options**

1,900 Square Feet Community: Paseos Del Este 5

**Ceiling Treatment** 

BEDROOM 4
9'-1" CEILING
12'-1" x 12'-8"

Study Room